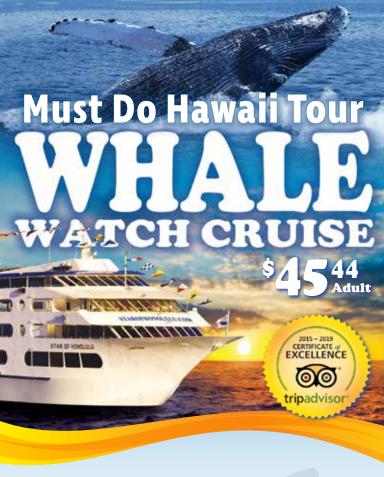

## You're visiting Hawaii at the same time as Humpback whales – go out and see 'em!

Departs daily from Aloha Tower Marketplace, Pier 8, 8:45 - 10:45AM

**Start your day with whales** aboard the Star of Honolulu®–Hawaii's only A.D.A. compliant ship **!** Our unique 60' high observation sun deck, 4 walk-around decks and 3 types of stabilizers offer the perfect setting with 360° views and the most outdoor space.

**Certified Naturalists** describe the Humpbacks' incredible 10,000-mile annual round-trip trek to Hawaii and help you spot these majestic creatures.

**Best Value! Cruise is just \$45.44 for Adults and Kids Cruise FREE!\*** Snacks and drinks are available for purchase onboard. Waikiki transportation is also available.

Whale Guaranteed or receive a "Whale Check" to cruise with us again until a whale is sighted (transportation optional). Valid 1/2/24 – 3/31/24.

Adult \$45.44 \* Child (age 3-11) FREE\* Waikiki Transportation \$19.00