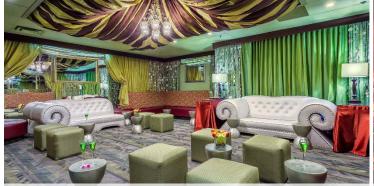

#### Inclusions:

- Green Room® reception with fresh orchid lei greeting & pupus, and theater backstage tour by cast member. Plus, one souvenir photo (per 2 persons), 1 "champagne," Welcome Mai Tai and 1 drink.
- First to the buffet line at outdoor Hawaiian Pavilion with luau entertainment and hula lesson.
- Rock-A-Hula<sup>®</sup>, Waikiki's Biggest Hawaiian Show (\$82.13 value) 'Green Room<sup>®</sup>' seating in the first 3 center rows in the 750-seat theater.

## Why Choose Green Room® Waikiki Luau & Rock-A-Hula® Show:

- Recommended for people looking for a unique and ultimate experience with luau and theater show only at Waikiki Luau & Rock-A-Hula®. EXCLUSIVE Green Room® with a minimum of 20 guests! (based on space availability)
- Rare opportunity to be in a backstage tour by our cast member. Be on stage to feel the excitement!
- First three center rows in the 750-seat theater. Close to the stage, so guests can feel the energy and be part of the show.