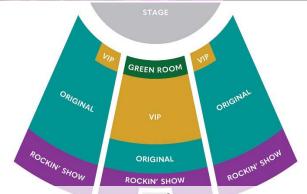

#### Inclusions:

- Green Room® reception with fresh orchid lei greeting & pupus, and theater backstage tour by cast member. Plus, one souvenir photo (per 2 persons), 1 "champagne," Welcome Mai Tai and 1 drink.
- First to the buffet line at outdoor Hawaiian Pavilion with luau entertainment and hula lesson.
- Rock-A-Hula<sup>®</sup>, Waikiki's Biggest Hawaiian Show (\$82.13 value) 'Green Room<sup>®</sup>' seating in the first 3 center rows in the 750-seat theater.

## Why Choose Green Room® Waikiki Luau & Rock-A-Hula® Show:

- Recommended for people looking for a unique and ultimate experience with luau and theater show only at Waikiki Luau & Rock-A-Hula®. EXCLUSIVE Green Room® with a minimum of 20 guests! (based on space availability)
- Rare opportunity to be in a backstage tour by our cast member. Be on stage to feel the excitement!
- First three center rows in the 750-seat theater. Close to the stage, so guests can feel the energy and be part of the show.