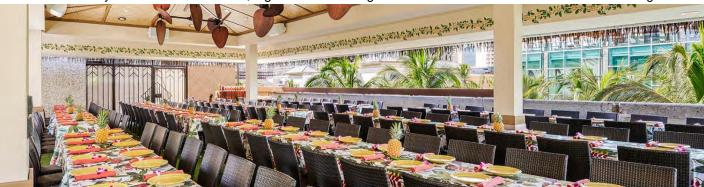

## **Description:**

**Enjoy the biggest Luau Buffet & Show in Waikiki** with whole luau pig, roast beef, Mai Tai and relaxing Hawaiian music and hula lesson, all in our brand new outdoor Hawaiian Pavilion. After luau dinner, complete your night with Rock-A-Hula®, Waikiki's Biggest Hawaiian Show®, featuring Luau seating in the 750-seat Royal Hawaiian Theater. Includes kids program and Meet&Greet®.

## Inclusions:

- Luau at Outdoor Hawaiian Pavilion: Enjoy ukulele music at your table during dinner. Then get ready for a hula show and hula lesson.
- Rock-A-Hula Show® with Luau Seating: Center area close to the stage for Waikiki's Biggest Hawaiian Show® in the 750-seat Royal Hawaiian Theater.