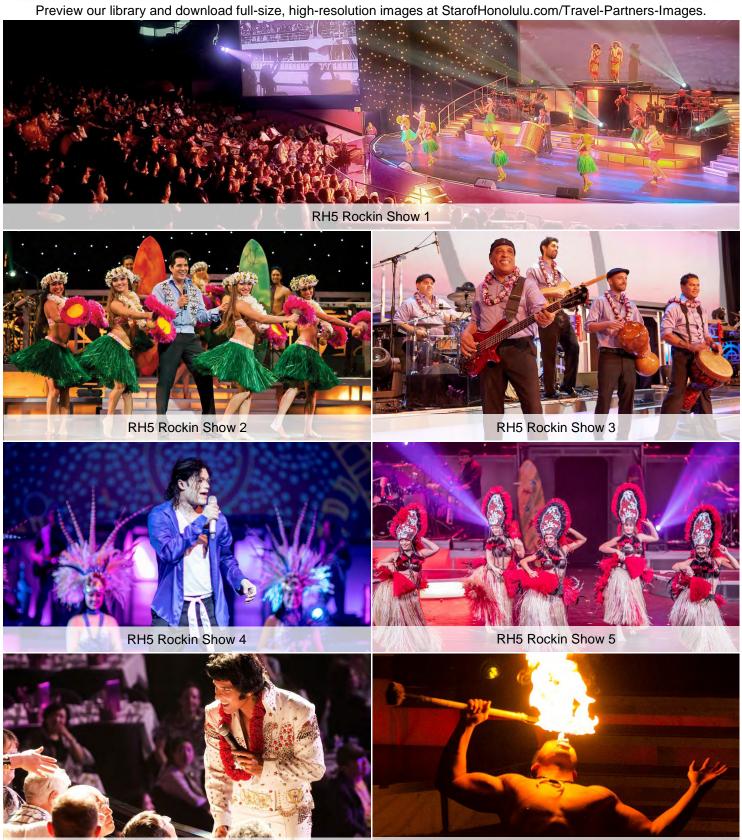

### Description:

"Must see" Rock-A-Hula®, Waikiki's Biggest Hawaiian Show®, with fire knife dance in the heart of Waikiki! After the rockin' performances of the Rock-A-Hula® show in the 750-seat Royal Hawaiian Theater, enjoy an exciting Rock-A-Hula original Meet&Greet®.

# Entertainment:

The 750-seat Royal Hawaiian Theater is the home of Waikiki's largest luau and show – the world-class Rock-A-Hula®! Waikiki's Biggest Hawaiian Show® features powerful performances by our artists, hula, fire knife dancers and musicians! Nightly show, dark Fridays, at Royal Hawaiian Center, Bldg. B, 4th Floor.

# Schedule:

7:15PM Browse Displays in Theater Lobby

Waikiki's Biggest Show®, New "Rock-A-Hula®" 7:40 - 8:50PM

Meet&Greet® with Cast Members 8:50 - 9:00PM

General Information: See "Royal Hawaiian Theater Daily Show Info & Terms" 2024 GI-3.

## Inclusions:

Hawaiian Exhibit: Explore gallery in theater for Hawaiian memorabilia and displays.

RH5 Rockin Show 6

RH5 Rockin Show 7