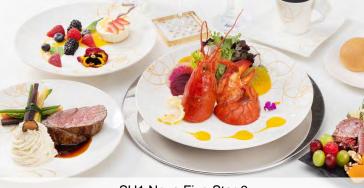

### Menu & Beverage:

Menu: 5-Course Maine Lobster & Prime Tenderloin of Beef Table Service Dinner. Cheese & Charcuterie Board at your table, Nova Scotia Maine Lobster & Beet Carpaccio Salad Composed of Locally Grown Vegetables & Endive with Housemade Champagne-Chive Vinaigrette, Intermezzo Seasonal Fruit Sorbet, USDA Prime Tenderloin of Beef Served with Truffle Mashed Potato and Seasonal Vegetables, Chef's Special Dessert. Served with Freshly Baked Brioche with Butter, Freshly Brewed STAR's Custom Kona Blend Coffee by Hawaiian Paradise Coffee® & Mighty Leaf® Organic Teas. Alternative Entrée: Fish, Chicken or Vegan available with 24 hours notice.