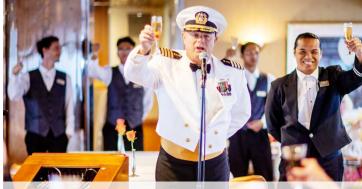

## Description:

Our signature dining with 360° views from the top deck of the Star of Honolulu®. Start your special evening with a "champagne" toast by the captain and bon voyage hula. Enjoy sweeping views from your own private table in the luxurious Super Nova® Room, Savor exquisite cocktails and fine cuisine. Sway to the tunes of live jazz show or dance the night away. All aboard Hawaii's largest, award-winning the Star of Honolulu<sup>®</sup>. Available on Fridays and selected days.

#### Schedule:

4:45PM Pier Side Welcome Hula / Boarding

5:30PM Departure: Dinner and Beverage Service: "Bon Voyage Hula." Captain's Toast, Piano Music

7:10PM Jazz Show by Oahu's Top Musicians

7:30PM Return to Pier 7:45PM Disembark