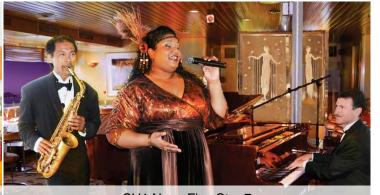

#### **Entertainment:**

Our feature show is a mesmerizing jazz show showcasing some of Oahu's top artists, with vocalist, saxophone player and piano performing a wide selection ranging from nostalgic blues to current tunes. Plus, a variety of live entertainment, like no other, starting with the STAR's Pier Side Welcome Hula. In the beautiful Super Nova® Room, begin your cruise with our "Bon Voyage Hula." then soft piano music during dinner as we cruise along the Waikiki coastline.