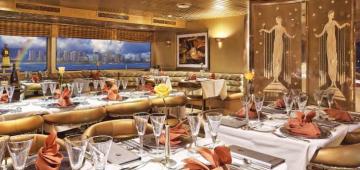

### Menu & Beverage:

Menu: 5-Course Maine Lobster & Prime Tenderloin of Beef Table Service Dinner. Cheese & Charcuterie Board at your table, Nova Scotia Maine Lobster & Beet Carpaccio Salad Composed of Locally Grown Vegetables & Endive with Housemade Champagne-Chive Vinaigrette, Intermezzo Seasonal Fruit Sorbet, USDA Prime Tenderloin of Beef Served with Truffle Mashed Potato and Seasonal Vegetables, Chef's Special Dessert. Served with Freshly Baked Brioche with Butter, Freshly Brewed STAR's Custom Kona Blend Coffee by Hawaiian Paradise Coffee® & Mighty Leaf® Organic Teas. Alternative Entrée: Fish, Chicken or Vegan available with 24 hours notice.