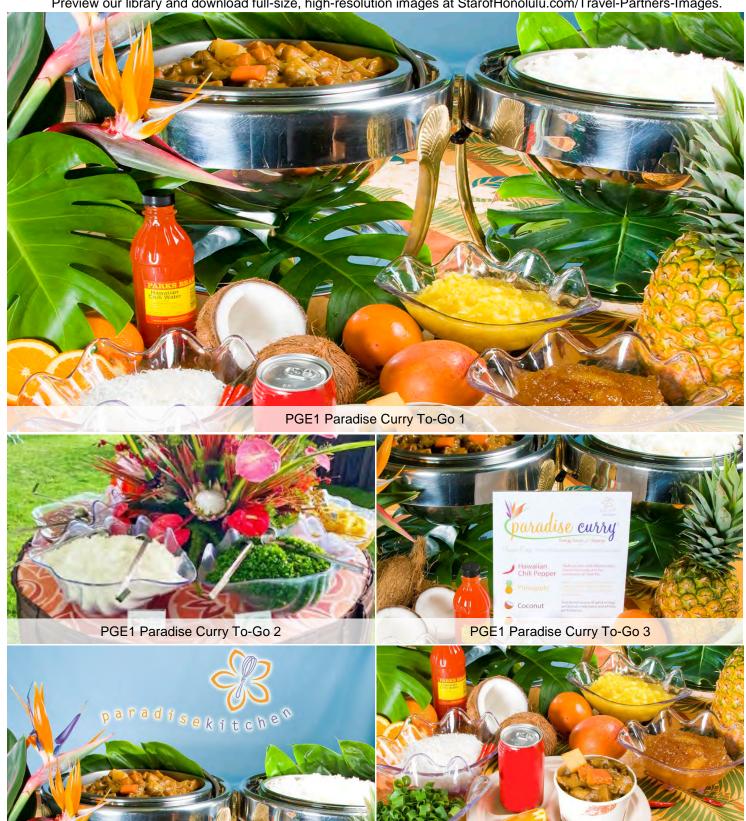

## Menu & Beverage:

<u>Menu</u>: **Paradise Curry**<sup>®</sup> **Buffet.** Includes: <u>Japanese Style Curry</u> with Chunks of Beef, Potatoes, Carrots, Onion, <u>Steamed Rice</u> Large Scoop, <u>Paradise Condiments</u> Hawaiian Chili Pepper, Freshly Chopped Pineapple, Shredded Coconut, Green Onion, Mango Chutney, <u>Fresh Fruit Slices</u> Orange, Pineapple, <u>Dessert</u> Fruit Popsicles.

Preview our library and download full-size, high-resolution images at StarofHonolulu.com/Travel-Partners-Images.

All images & video are copyrighted; any use must expressly provide photo credit to Paradise To-Go®.