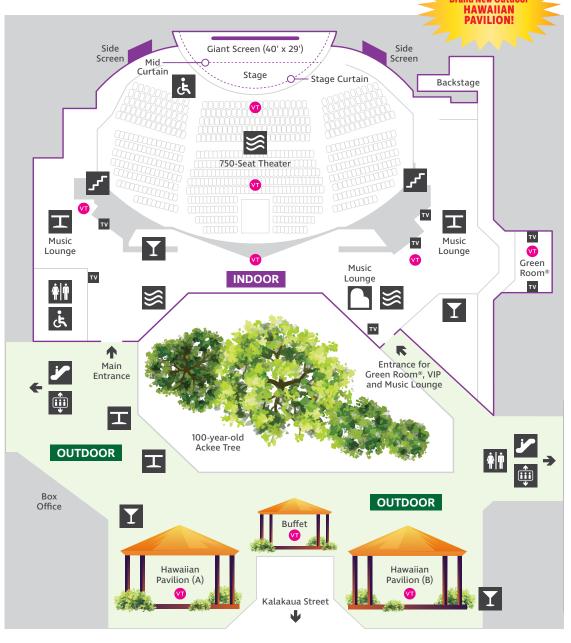

- Location: Royal Hawaiian Center, Building B, 4th Floor Royal Hawaiian Center is a smoke-free facility.
- Capacity: 750 Persons 🛵
- Indoor Space: 21,273 square feet with 750-seat theater, Music Lounge and lobby area.
- Outdoor Space: 10,093 square feet with two 250-seat Hawaiian Pavilion, buffet pavilion, bars and luau area.
- · Theater / Stage Use: Ask for facility tech specs.
- Loading: Permission needed from Royal Hawaiian Center.
  Freight Elevator 5'W x 8'H x 7'L

## SYMBOL KEY

Elevator

Stairs

ADA Accessible

Escalator

No Public Access

Air Conditioning

Flat Screen TV

Grand Piano

Outdoor

Royal Hawaiian Center is a **Smoke-Free Facility** 

Virtual Tour: See below for location RockAHulaHawaii.com/virtual-tour

**Giant Center Screen with Two Side Screens** 

State-of-the-Art Technology

**Backstage Green Room®** 

Music Lounge with Stylish Bar

**Dining in Two Outdoor Hawaiian Pavilions** 

Fun Place to Be