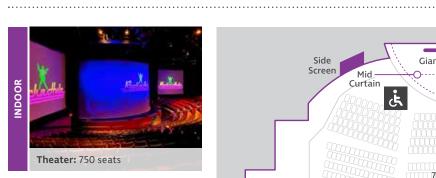

## **ROYAL HAWAIIAN THEATER FACILITY PROFILE**

Waikiki's only premier theater with 750 seats and state-of-the-art lighting, sound and multimedia technology. Home of Waikiki's Biggest Hawaiian Show® Rock-A-Hula®, Hula Burger® and Music Lounge.

- Location: Royal Hawaiian Center, Building B, 4th Floor Royal Hawaiian Center is a smoke-free facility.
- Capacity: 750 Persons 🛵
- Indoor Space: 21,273 square feet with 750-seat theater, Music Lounge and lobby area.
- Outdoor Space: 10,093 square feet with two 250-seat Hawaiian Pavilion, buffet pavilion, bars and luau area.
- · Theater / Stage Use: Ask for facility tech specs.
- Loading: Permission needed from Royal Hawaiian Center.
  Freight Elevator 5'W x 8'H x 7'L

Grand Piano

Outdoor

Royal Hawaiian Center is a **Smoke-Free Facility** 

Virtual Tour: See below for location RockAHulaHawaii.com/virtual-tour

**Giant Center Screen with Two Side Screens** 

State-of-the-Art Technology