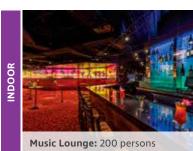

## **ROYAL HAWAIIAN THEATER FACILITY PROFILE**

Waikiki's only premier theater with 750 seats and state-of-the-art lighting, sound and multimedia technology. Home of Waikiki's Biggest Hawaiian Show® Rock-A-Hula®, Hula Burger® and Music Lounge.

**Backstage Green Room®** 

Music Lounge with Stylish Bar

**Dining in Two Outdoor Hawaiian Pavilions** 

Fun Place to Be