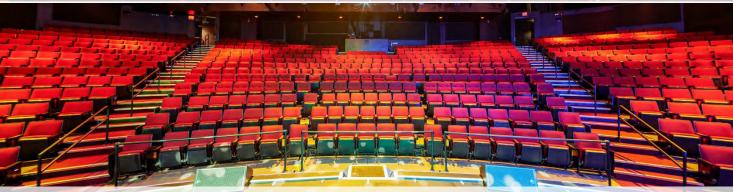

## Description: From Concerts to Award Shows at the Only 750-Seat Premier Theater in Waikiki!

Schedule:

30 Minutes PriorDoor Opens4 HoursAward Premier Theater15 Minutes AfterDoor Closes

General Information: See "Royal Hawaiian Theater Event Show General Info & Terms" 2024 GI-4.

Inclusions / Options:

- Floor plan is provided 7 days prior. Coordinator / Manager to greet before the event.
- Exclusive Use of the 750-seat Royal Hawaiian Theater. Full use of stage with round stairs, 40' x 29' video screen, sound and lighting. Excludes dressing rooms and Outdoor Hawaiian Pavilions.
- Full Team: 6 production managers and technicians (production manager, stage manager, lighting grand MA operator, backstage sound tech, spotlight operator, banquet manager).