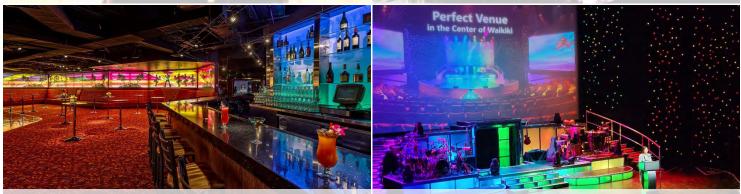

## Description: From Concerts to Award Shows at the Only 750-Seat Premier Theater in Waikiki!

Schedule:

30 Minutes PriorDoor Opens4 HoursAward Premier Theater15 Minutes AfterDoor Closes

General Information: See "Royal Hawaiian Theater Event Show General Info & Terms" 2024 GI-4.

Inclusions / Options:

- Floor plan is provided 7 days prior. Coordinator / Manager to greet before the event.
- Exclusive Use of the 750-seat Royal Hawaiian Theater. Full use of stage with round stairs, 40' x 29' video screen, sound and lighting. Excludes dressing rooms and Outdoor Hawaiian Pavilions.
- Full Team: 6 production managers and technicians (production manager, stage manager, lighting grand MA operator, backstage sound tech, spotlight operator, banquet manager).

## **EVENT SHOW**

2024 RHE5'

Preview our library and download full-size, high-resolution images at StarofHonolulu.com/Travel-Partners-Images.

**RHE5 Rental Premier Theater 1** 

RHE5 Rental Premier Theater 2

**RHE5** Rental Premier Theater 3

RHE5 Rental Premier Theater 4

RHE5 Rental Premier Theater 5

**RHE5 Rental Premier Theater 6** 

All images & video are copyrighted; any use must expressly provide photo credit to Rock-A-Hula®.