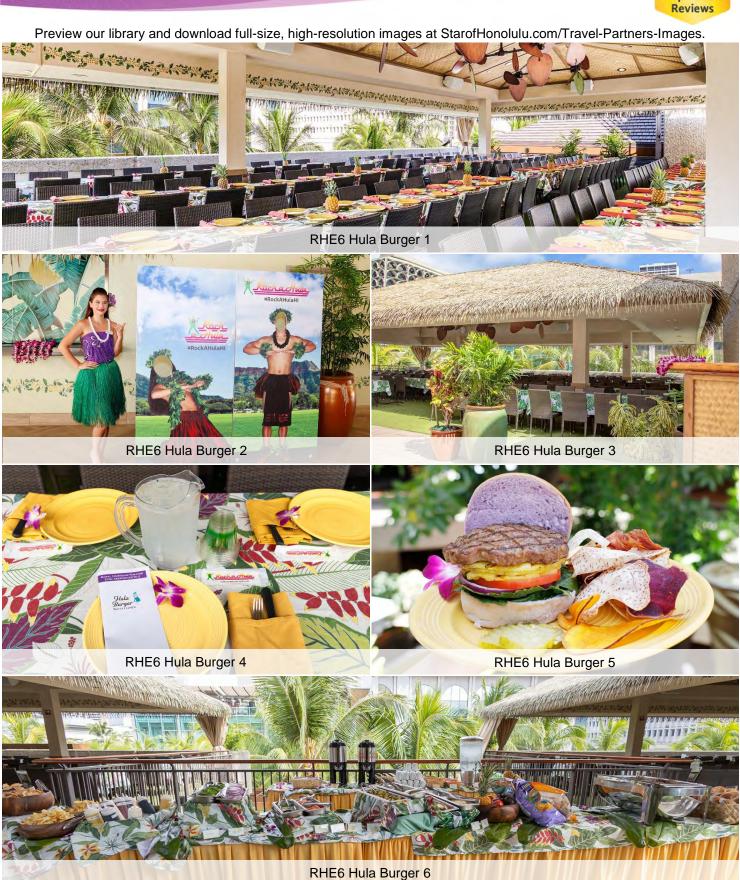

# Hula Burger® Buffet Lunch

**Event Show Suggested Retail Price:** 

Per Person: \$38.00 (2 Hours before 4:00PM)

- Off-Hour Exclusive Outdoor Hawaiian Pavilion: Minimum 80 Maximum 1,000 persons
- Groups with a capacity of 1,000 can be accommodated by staggering their arrival for 3 5 hours.
- Ask for Optional Enhancements from No Host Bar to Lei Greeting.

### Description:

Outdoor Lunch Option for Arrival or Any Day in the Center of Waikiki from 80 to 1,000 Guests!

#### Menu:

Menu Option 1: Create Your Own 'Ono Burger Buffet Lunch. Includes: <u>Hamburgers</u> All Beef Premium Grade, <u>Selection of Buns</u> Freshly Baked Taro or Kaiser Buns, <u>Gourmet Fixings</u> Grilled Pineapple\*, Avocado\*, Vine-Ripened Tomato\*, Purple Onion\*, Kula Lettuce\*, Pickles\*, <u>Cheeses</u> Cheddar, Swiss, <u>Sauces</u> Tomato Ketchup\*, Mayonnaise, Mustard\*, <u>Trio of Potato Chips</u> Taro\*, Maui Style\*, Sweet Potato\*, <u>Dessert</u> Homemade Chocolate Macadamia Nut Brownies. Served with Freshly Brewed Kona Blend Coffee by Hawaiian Paradise Coffee®, Tea & Water Station.

## Inclusions / Options:

- Floor plan is provided 7 days prior. Coordinator / Manager to greet before the event.
- Exclusive use of Outdoor Hawaiian Pavilion: In the Heart of Waikiki.
- Handout with Group Name and use of 1 microphone.
- Hula Dancer Server: Makes your experience Instantly Hawaiian®.