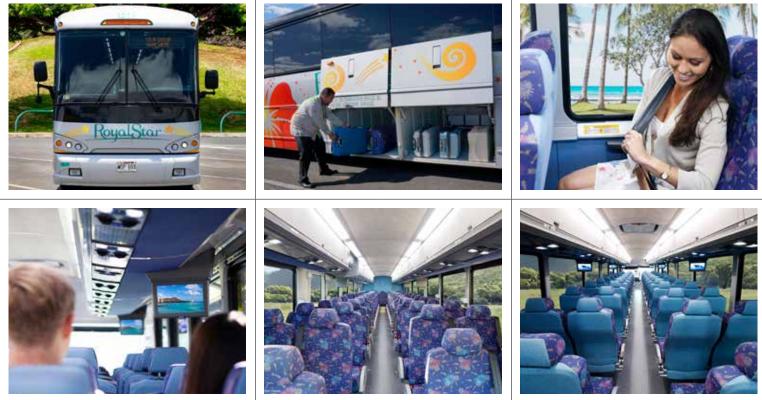

<u>Complimentary Digital Signage</u>: 48 hours notice, English only, maximum 32 characters.

Large Baggage Bay and overhead storage.

<u>Safety Systems</u>: MonitorCam, TPMS (Tire Pressure Monitoring System), Michelin® tires (no retread tires).

<u>Passenger Comfort</u>: Air-conditioning, seat belt, reclining seats and more. <u>Advanced Audio / DVD Video System</u>: With microphone and flat screens.

Vehicle & Most Advanced Technology <u>Dimensions</u>: 45' long, 8.5' wide, 11'5" high. <u>Turbo Charged 400 Horsepower Engine</u>. <u>4-Speed Automatic Transmission and Air Suspension</u>. <u>Upgraded</u>: 6 cylinder A/C compressor. Baggage Space: 400 cubic feet.

## **Operation Info & More**

<u>Baggage</u>: 88 bags. Hand-carry bags are allowed inside the vehicle. <u>Wheelchair with Ambulatory Guests</u>: 24 hours in advance notice. Wheelchairs less than 50 lb. and collapsible.