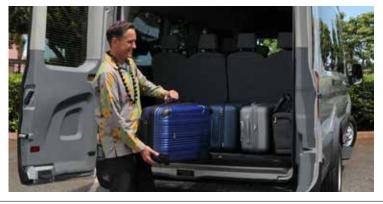

## **Operation Info & More**

Baggage: 12 bags. Hand-carry bags are allowed on laps inside the vehicle.