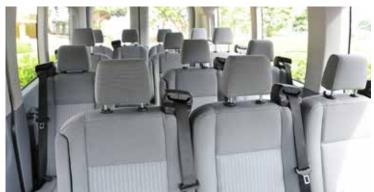

All New Stand-up Style. Perfect Size for Wherever You Want to Go!

Royal Star® Difference: On-Time Guarantee®, 100% Seat Belted & MonitorCam-Equipped and 15-Minute Increment Charge.

Safety Systems: MonitorCam, TPSM (Tire Pressure Monitoring System), AdvanceTrac with Roll Stability Control, Michelin® tires (no retread tires), Backup Vision System and Alert, 5 row-side curtain airbag covers all rows.

Passenger Comfort: Air-conditioning, seat belt, Enough interior height for a 6'4" individual to stand, Privacy Glass, Easy access entry (running boards) and seating.

DVD Video System with microphone and flatscreen TV.