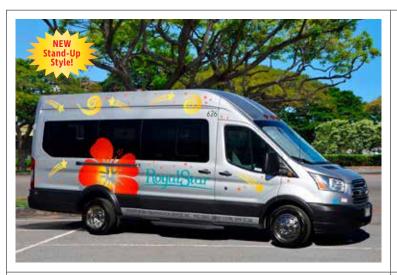

All New Stand-up Style. Perfect Size for Wherever You Want to Go!

Royal Star® Difference: On-Time Guarantee®, 100% Seat Belted & MonitorCam-Equipped and 15-Minute Increment Charge.

Safety Systems: MonitorCam, TPSM (Tire Pressure Monitoring System), AdvanceTrac with Roll Stability Control, Michelin® tires (no retread tires), Backup Vision System and Alert, 5 row-side curtain airbag covers all rows.

**Vehicle & Most Advanced Technology** 

Dimensions: 21'9" long, 6.5' wide, 9'2" high.

<u>Turbo Diesel Engine</u> delivers low RPM power for smooth acceleration.

Heavy Duty alternators.