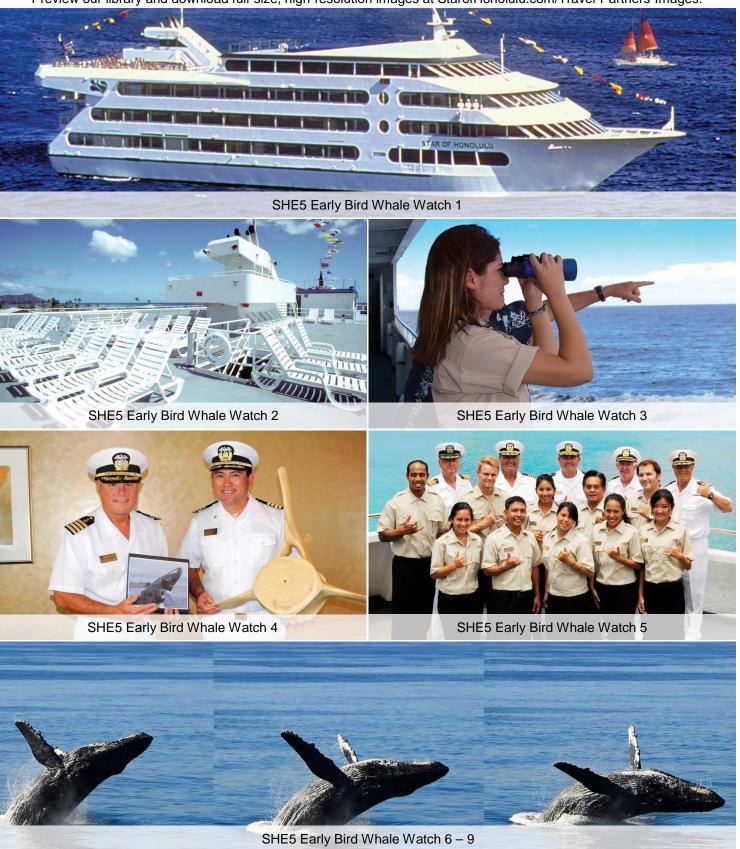

#### Description:

Start your day with whales aboard the Star of Honolulu®!

#### Whale Activities:

- Certified Naturalist Crew: Not only is our team knowledgeable, but also personable and enthusiastic to enhance your whale experience.
- Whale Activities Program: Observe whales from the STAR's 60' high observation deck, plus Captain's briefing, Naturalist demonstration, narration, handout, hands-on display and more!