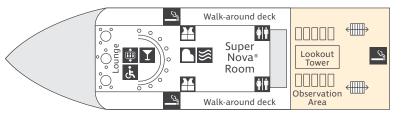

## STAR OF HONOLULU®

Hawaii's largest, award-winning 1,500-person tour vessel with 3 types of stabilizers for smooth sailing in Hawaiian waters; Hawaii's only A.D.A. compliant ship featuring 4 spacious decks and 6 beautifully decorated dining rooms for the best views and most choices. Departs daily from Aloha Tower Marketplace, Pier 8.

| DAILY CRUISE                             | SUGGESTED RET                                |                            | DEPARTURE         |                                                                                                                                                                    |                                                                                                                                                                                                                                                                                                                                                                                                                                    | REF.         |
|------------------------------------------|----------------------------------------------|----------------------------|-------------------|--------------------------------------------------------------------------------------------------------------------------------------------------------------------|------------------------------------------------------------------------------------------------------------------------------------------------------------------------------------------------------------------------------------------------------------------------------------------------------------------------------------------------------------------------------------------------------------------------------------|--------------|
| STAR OF<br>HONOLULU®                     | W/O<br>TRANS                                 | W/ WAIKIKI<br>TRANS        | DISEMBARK         | MENU & BEVERAGE                                                                                                                                                    | DESCRIPTION                                                                                                                                                                                                                                                                                                                                                                                                                        | CODE         |
| Sunset Dinner<br>& Jazz®                 | AD (208.62) \$225.00<br>CH (125.17) \$135.00 | AD \$244.00<br>CH \$154.00 | 5:30PM<br>7:45PM  | <b>5-Course Dinner</b><br>Maine Lobster & Prime<br>Tenderloin of Beef Entrées<br>Kona Blend Coffee, Tea<br><b>"Champagne" Toast</b> ,<br>2 Super Premium Beverages | Our signature dining with 360° views from the top<br>deck of the Star of Honolulu®. Start your special<br>evening with a "champagne" toast by the captain<br>and bon voyage hula. Enjoy sweeping views from<br>your own private table in the luxurious Super Nova®<br>Room. Savor exquisite cocktails and fine cuisine.<br>Sway to the tunes of live jazz show or dance the<br>night away. Available on Fridays and selected days. | SH1          |
| Sunset Dinner<br>& Show®                 | AD (170.60) \$184.00<br>CH (101.99) \$110.00 | AD \$203.00<br>CH \$129.00 | 5:30PM<br>7:45PM  | <b>S-Course Dinner</b><br>1lb+ Whole Maine Lobster &<br>Tenderloin of Beef Entrées<br>Kona Blend Coffee, Tea<br><b>"Champagne" Toast</b> ,<br>2 Premium Beverages  | The deluxe way to cruise in style with whole<br>Maine lobster & tenderloin of beef dinner plus<br>show! Your voyage begins with a "champagne"<br>toast, followed by continuous entertainment from<br>welcome hula and live Jazz to a Brand New Show<br>by the largest cast on island waters and dancing on<br>the Star of Honolulu®!                                                                                               | SH2          |
| Sunset Dinner<br>& Show®                 | AD (130.74) \$141.00<br>CH (78.82) \$85.00   | AD \$160.00<br>CH \$104.00 | 5:30PM<br>7:30PM  | <b>3-Course Dinner</b><br>Crab, Tenderloin of Beef<br>& BBQ Chicken Entrée<br>Kona Blend Coffee, Tea<br><b>1 Star Signature Mai Tai</b>                            | Casual elegance delivered with Aloha. Enjoy crab,<br>tenderloin of beef & BBQ chicken dinner plus show!<br>After a welcome Mai Tai, explore four panoramic<br>decks for breathtaking views of the Hawaiian<br>sunset and coastline, and complete your evening<br>on the Star of Honolulu® with a Brand New Show by<br>the largest cast on island waters!                                                                           | SH3          |
| PACIFIC STAR<br>Sunset Buffet<br>& Show® | AD (108.49) \$117.00<br>CH (64.90) \$70.00   | AD \$136.00<br>CH \$89.00  | 5:30PM<br>7:30PM  | Pacific Rim Buffet Dinner<br>Roast Beef carved onboard to<br>Dessert Station and more!<br>Kona Blend Coffee, Tea<br>1 Star Signature Mai Tai                       | Perfect for families and school groups. Enjoy a fun<br>and casual evening with roast beef buffet dinner<br>and Polynesian show! You'll feel right at home on<br>this casual, high-value sunset cruise. Friendly crew<br>welcome you with a Mai Tai and share the spirit of<br>Aloha as you discover the pleasures of paradise on<br>the Star of Honolulu®.                                                                         | SH4          |
| FRIDAY<br>Fireworks<br>& Sunset          | Add <mark>\$18.00</mark> the cruises a       |                            | 5:30PM<br>8:30PM  | See above                                                                                                                                                          | Spectacular views of the sunset and fireworks only<br>on Fridays and only on the Star of Honolulu®. Add<br>to the Nova Five Star Sunset Dinner & Jazz®, Three<br>Star Sunset Dinner & Show®, Star Sunset Dinner &<br>Show® or Pacific Star Sunset Buffet & Show®.                                                                                                                                                                  | See<br>above |
| Early Bird<br>Whale (Watch               | AD (45.44) \$49.00<br>CH (26.89) \$29.00     | AD \$68.00<br>CH \$48.00   | 8:45AM<br>10:45AM | Snacks and Drinks<br>available for purchase                                                                                                                        | Start your day with whales aboard the Star<br>of Honolulu®! Our unique 60' high observation<br>sundeck, 4 walk-around decks and 3 types of<br>stabilizers offer the perfect setting, plus certified<br>Naturalists share their knowledge and passion<br>for humpback whales. Plus, Kids Cruise FREE and<br>Whales Guarantee! (1/2/24 – 3/31/24)                                                                                    | SH5          |
| PRIVATE<br>RECEPTION<br>NOVA             | \$288.00                                     | \$312.00<br>Exclusive      | 5:30PM<br>7:45PM  | <b>5-Course Dinner</b><br>Maine Lobster & Prime<br>Tenderloin of Beef Entrées<br>Kona Blend Coffee, Tea<br><b>"Champagne" Toast</b> ,<br>2 Super Premium Beverages | The Signature Private Reception with 360° views<br>from the top deck of the Star of Honolulu®. From<br>5-course dinner and super premium beverages to<br>a live jazz trio show in the most beautiful room on<br>the ocean. A bottle of "champagne" (per 2 persons),<br>photo (per 2 persons) and lei cake make this the<br>perfect exclusive private reception. 60 – 130 persons                                                   | SHE6         |
| RECEPTION<br>THREESTAR                   | \$247.00                                     | \$271.00<br>Exclusive      | 5:30PM<br>7:45PM  | 5-Course Dinner<br>1lb+ Whole Maine Lobster &<br>Tenderloin of Beef Entrées<br>Kona Blend Coffee, Tea<br>"Champagne" Toast,<br>2 Premium Beverages                 | Perfect for celebrating in style – all in your own<br>beautiful private lounge. From 5-course dinner<br>and premium beverages to a Brand New Show show<br>and jazz, these are all exclusive just for your party.<br>A bottle of "champagne" (per 2 persons), photo<br>(per 2 persons) and lei cake make this the perfect<br>exclusive private reception. 30 – 70 persons                                                           | SHE7         |