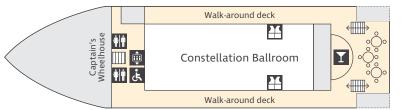

## STAR OF HONOLULU®

Hawaii's largest, award-winning 1,500-person tour vessel with 3 types of stabilizers for smooth sailing in Hawaiian waters; Hawaii's only A.D.A. compliant ship featuring 4 spacious decks and 6 beautifully decorated dining rooms for the best views and most choices. Departs daily from Aloha Tower Marketplace, Pier 8.

| DAILY CRUISE                             | SUGGESTED RET                                |                            | DEPARTURE         |                                                                                                                                                                    |                                                                                                                                                                                                                                                                                                                                                                                                                                    | REF.         |
|------------------------------------------|----------------------------------------------|----------------------------|-------------------|--------------------------------------------------------------------------------------------------------------------------------------------------------------------|------------------------------------------------------------------------------------------------------------------------------------------------------------------------------------------------------------------------------------------------------------------------------------------------------------------------------------------------------------------------------------------------------------------------------------|--------------|
| STAR OF<br>HONOLULU®                     | W/O<br>TRANS                                 | W/ WAIKIKI<br>TRANS        | DISEMBARK         | MENU & BEVERAGE                                                                                                                                                    | DESCRIPTION                                                                                                                                                                                                                                                                                                                                                                                                                        | CODE         |
| Sunset Dinner<br>& Jazz®                 | AD (208.62) \$225.00<br>CH (125.17) \$135.00 | AD \$244.00<br>CH \$154.00 | 5:30PM<br>7:45PM  | <b>5-Course Dinner</b><br>Maine Lobster & Prime<br>Tenderloin of Beef Entrées<br>Kona Blend Coffee, Tea<br><b>"Champagne" Toast</b> ,<br>2 Super Premium Beverages | Our signature dining with 360° views from the top<br>deck of the Star of Honolulu®. Start your special<br>evening with a "champagne" toast by the captain<br>and bon voyage hula. Enjoy sweeping views from<br>your own private table in the luxurious Super Nova®<br>Room. Savor exquisite cocktails and fine cuisine.<br>Sway to the tunes of live jazz show or dance the<br>night away. Available on Fridays and selected days. | SH1          |
| Sunset Dinner<br>& Show®                 | AD (170.60) \$184.00<br>CH (101.99) \$110.00 | AD \$203.00<br>CH \$129.00 | 5:30PM<br>7:45PM  | <b>S-Course Dinner</b><br>1lb+ Whole Maine Lobster &<br>Tenderloin of Beef Entrées<br>Kona Blend Coffee, Tea<br><b>"Champagne" Toast</b> ,<br>2 Premium Beverages  | The deluxe way to cruise in style with whole<br>Maine lobster & tenderloin of beef dinner plus<br>show! Your voyage begins with a "champagne"<br>toast, followed by continuous entertainment from<br>welcome hula and live Jazz to a Brand New Show<br>by the largest cast on island waters and dancing on<br>the Star of Honolulu®!                                                                                               | SH2          |
| Sunset Dinner<br>& Show®                 | AD (130.74) \$141.00<br>CH (78.82) \$85.00   | AD \$160.00<br>CH \$104.00 | 5:30PM<br>7:30PM  | <b>3-Course Dinner</b><br>Crab, Tenderloin of Beef<br>& BBQ Chicken Entrée<br>Kona Blend Coffee, Tea<br><b>1 Star Signature Mai Tai</b>                            | Casual elegance delivered with Aloha. Enjoy crab,<br>tenderloin of beef & BBQ chicken dinner plus show!<br>After a welcome Mai Tai, explore four panoramic<br>decks for breathtaking views of the Hawaiian<br>sunset and coastline, and complete your evening<br>on the Star of Honolulu® with a Brand New Show by<br>the largest cast on island waters!                                                                           | SH3          |
| PACIFIC STAR<br>Sunset Buffet<br>& Show® | AD (108.49) \$117.00<br>CH (64.90) \$70.00   | AD \$136.00<br>CH \$89.00  | 5:30PM<br>7:30PM  | Pacific Rim Buffet Dinner<br>Roast Beef carved onboard to<br>Dessert Station and more!<br>Kona Blend Coffee, Tea<br>1 Star Signature Mai Tai                       | Perfect for families and school groups. Enjoy a fun<br>and casual evening with roast beef buffet dinner<br>and Polynesian show! You'll feel right at home on<br>this casual, high-value sunset cruise. Friendly crew<br>welcome you with a Mai Tai and share the spirit of<br>Aloha as you discover the pleasures of paradise on<br>the Star of Honolulu®.                                                                         | SH4          |
| FRIDAY<br>Fireworks<br>& Sunset          | Add <mark>\$18.00</mark> the cruises a       |                            | 5:30PM<br>8:30PM  | See above                                                                                                                                                          | Spectacular views of the sunset and fireworks only<br>on Fridays and only on the Star of Honolulu®. Add<br>to the Nova Five Star Sunset Dinner & Jazz®, Three<br>Star Sunset Dinner & Show®, Star Sunset Dinner &<br>Show® or Pacific Star Sunset Buffet & Show®.                                                                                                                                                                  | See<br>above |
| Early Bird<br>Whale (Watch               | AD (45.44) \$49.00<br>CH (26.89) \$29.00     | AD \$68.00<br>CH \$48.00   | 8:45AM<br>10:45AM | Snacks and Drinks<br>available for purchase                                                                                                                        | Start your day with whales aboard the Star<br>of Honolulu®! Our unique 60' high observation<br>sundeck, 4 walk-around decks and 3 types of<br>stabilizers offer the perfect setting, plus certified<br>Naturalists share their knowledge and passion<br>for humpback whales. Plus, Kids Cruise FREE and<br>Whales Guarantee! (1/2/24 – 3/31/24)                                                                                    | SH5          |
| PRIVATE<br>RECEPTION<br>NOVA             | \$288.00                                     | \$312.00<br>Exclusive      | 5:30PM<br>7:45PM  | <b>5-Course Dinner</b><br>Maine Lobster & Prime<br>Tenderloin of Beef Entrées<br>Kona Blend Coffee, Tea<br><b>"Champagne" Toast</b> ,<br>2 Super Premium Beverages | The Signature Private Reception with 360° views<br>from the top deck of the Star of Honolulu®. From<br>5-course dinner and super premium beverages to<br>a live jazz trio show in the most beautiful room on<br>the ocean. A bottle of "champagne" (per 2 persons),<br>photo (per 2 persons) and lei cake make this the<br>perfect exclusive private reception. 60 – 130 persons                                                   | SHE6         |
| RECEPTION<br>THREESTAR                   | \$247.00                                     | \$271.00<br>Exclusive      | 5:30PM<br>7:45PM  | 5-Course Dinner<br>1lb+ Whole Maine Lobster &<br>Tenderloin of Beef Entrées<br>Kona Blend Coffee, Tea<br>"Champagne" Toast,<br>2 Premium Beverages                 | Perfect for celebrating in style – all in your own<br>beautiful private lounge. From 5-course dinner<br>and premium beverages to a Brand New Show show<br>and jazz, these are all exclusive just for your party.<br>A bottle of "champagne" (per 2 persons), photo<br>(per 2 persons) and lei cake make this the perfect<br>exclusive private reception. 30 – 70 persons                                                           | SHE7         |