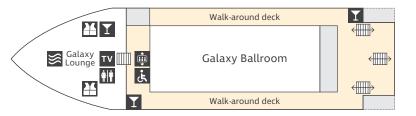

## STAR OF HONOLULU®

Hawaii's largest, award-winning 1,500-person tour vessel with 3 types of stabilizers for smooth sailing in Hawaiian waters; Hawaii's only A.D.A. compliant ship featuring 4 spacious decks and 6 beautifully decorated dining rooms for the best views and most choices. Departs daily from Aloha Tower Marketplace, Pier 8.

| DAILY CRUISE                             | SUGGESTED RET                                |                            | DEPARTURE         |                                                                                                                                                                    |                                                                                                                                                                                                                                                                                                                                                                                                                                    | REF.         |
|------------------------------------------|----------------------------------------------|----------------------------|-------------------|--------------------------------------------------------------------------------------------------------------------------------------------------------------------|------------------------------------------------------------------------------------------------------------------------------------------------------------------------------------------------------------------------------------------------------------------------------------------------------------------------------------------------------------------------------------------------------------------------------------|--------------|
| STAR OF<br>HONOLULU®                     | W/O<br>TRANS                                 | W/ WAIKIKI<br>TRANS        | DISEMBARK         | MENU & BEVERAGE                                                                                                                                                    | DESCRIPTION                                                                                                                                                                                                                                                                                                                                                                                                                        | CODE         |
| Sunset Dinner<br>& Jazz®                 | AD (208.62) \$225.00<br>CH (125.17) \$135.00 | AD \$244.00<br>CH \$154.00 | 5:30PM<br>7:45PM  | <b>5-Course Dinner</b><br>Maine Lobster & Prime<br>Tenderloin of Beef Entrées<br>Kona Blend Coffee, Tea<br><b>"Champagne" Toast</b> ,<br>2 Super Premium Beverages | Our signature dining with 360° views from the top<br>deck of the Star of Honolulu®. Start your special<br>evening with a "champagne" toast by the captain<br>and bon voyage hula. Enjoy sweeping views from<br>your own private table in the luxurious Super Nova®<br>Room. Savor exquisite cocktails and fine cuisine.<br>Sway to the tunes of live jazz show or dance the<br>night away. Available on Fridays and selected days. | SH1          |
| Sunset Dinner<br>& Show®                 | AD (170.60) \$184.00<br>CH (101.99) \$110.00 | AD \$203.00<br>CH \$129.00 | 5:30PM<br>7:45PM  | <b>S-Course Dinner</b><br>1lb+ Whole Maine Lobster &<br>Tenderloin of Beef Entrées<br>Kona Blend Coffee, Tea<br><b>"Champagne" Toast</b> ,<br>2 Premium Beverages  | The deluxe way to cruise in style with whole<br>Maine lobster & tenderloin of beef dinner plus<br>show! Your voyage begins with a "champagne"<br>toast, followed by continuous entertainment from<br>welcome hula and live Jazz to a Brand New Show<br>by the largest cast on island waters and dancing on<br>the Star of Honolulu®!                                                                                               | SH2          |
| Sunset Dinner<br>& Show®                 | AD (130.74) \$141.00<br>CH (78.82) \$85.00   | AD \$160.00<br>CH \$104.00 | 5:30PM<br>7:30PM  | <b>3-Course Dinner</b><br>Crab, Tenderloin of Beef<br>& BBQ Chicken Entrée<br>Kona Blend Coffee, Tea<br><b>1 Star Signature Mai Tai</b>                            | Casual elegance delivered with Aloha. Enjoy crab,<br>tenderloin of beef & BBQ chicken dinner plus show!<br>After a welcome Mai Tai, explore four panoramic<br>decks for breathtaking views of the Hawaiian<br>sunset and coastline, and complete your evening<br>on the Star of Honolulu® with a Brand New Show by<br>the largest cast on island waters!                                                                           | SH3          |
| PACIFIC STAR<br>Sunset Buffet<br>& Show® | AD (108.49) \$117.00<br>CH (64.90) \$70.00   | AD \$136.00<br>CH \$89.00  | 5:30PM<br>7:30PM  | Pacific Rim Buffet Dinner<br>Roast Beef carved onboard to<br>Dessert Station and more!<br>Kona Blend Coffee, Tea<br>1 Star Signature Mai Tai                       | Perfect for families and school groups. Enjoy a fun<br>and casual evening with roast beef buffet dinner<br>and Polynesian show! You'll feel right at home on<br>this casual, high-value sunset cruise. Friendly crew<br>welcome you with a Mai Tai and share the spirit of<br>Aloha as you discover the pleasures of paradise on<br>the Star of Honolulu®.                                                                         | SH4          |
| FRIDAY<br>Fireworks<br>& Sunset          | Add <mark>\$18.00</mark> the cruises a       |                            | 5:30PM<br>8:30PM  | See above                                                                                                                                                          | Spectacular views of the sunset and fireworks only<br>on Fridays and only on the Star of Honolulu®. Add<br>to the Nova Five Star Sunset Dinner & Jazz®, Three<br>Star Sunset Dinner & Show®, Star Sunset Dinner &<br>Show® or Pacific Star Sunset Buffet & Show®.                                                                                                                                                                  | See<br>above |
| Early Bird<br>Whale (Watch               | AD (45.44) \$49.00<br>CH (26.89) \$29.00     | AD \$68.00<br>CH \$48.00   | 8:45AM<br>10:45AM | Snacks and Drinks<br>available for purchase                                                                                                                        | Start your day with whales aboard the Star<br>of Honolulu®! Our unique 60' high observation<br>sundeck, 4 walk-around decks and 3 types of<br>stabilizers offer the perfect setting, plus certified<br>Naturalists share their knowledge and passion<br>for humpback whales. Plus, Kids Cruise FREE and<br>Whales Guarantee! (1/2/24 – 3/31/24)                                                                                    | SH5          |
| PRIVATE<br>RECEPTION<br>NOVA             | \$288.00                                     | \$312.00<br>Exclusive      | 5:30PM<br>7:45PM  | <b>5-Course Dinner</b><br>Maine Lobster & Prime<br>Tenderloin of Beef Entrées<br>Kona Blend Coffee, Tea<br><b>"Champagne" Toast</b> ,<br>2 Super Premium Beverages | The Signature Private Reception with 360° views<br>from the top deck of the Star of Honolulu®. From<br>5-course dinner and super premium beverages to<br>a live jazz trio show in the most beautiful room on<br>the ocean. A bottle of "champagne" (per 2 persons),<br>photo (per 2 persons) and lei cake make this the<br>perfect exclusive private reception. 60 – 130 persons                                                   | SHE6         |
| RECEPTION<br>THREESTAR                   | \$247.00                                     | \$271.00<br>Exclusive      | 5:30PM<br>7:45PM  | 5-Course Dinner<br>1lb+ Whole Maine Lobster &<br>Tenderloin of Beef Entrées<br>Kona Blend Coffee, Tea<br>"Champagne" Toast,<br>2 Premium Beverages                 | Perfect for celebrating in style – all in your own<br>beautiful private lounge. From 5-course dinner<br>and premium beverages to a Brand New Show show<br>and jazz, these are all exclusive just for your party.<br>A bottle of "champagne" (per 2 persons), photo<br>(per 2 persons) and lei cake make this the perfect<br>exclusive private reception. 30 – 70 persons                                                           | SHE7         |