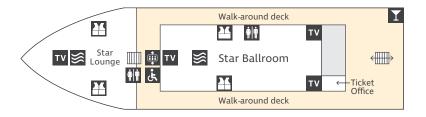

## STAR OF HONOLULU®

Hawaii's largest, award-winning 1,500-person tour vessel with 3 types of stabilizers for smooth sailing in Hawaiian waters; Hawaii's only A.D.A. compliant ship featuring 4 spacious decks and 6 beautifully decorated dining rooms for the best views and most choices. Departs daily from Aloha Tower Marketplace, Pier 8.