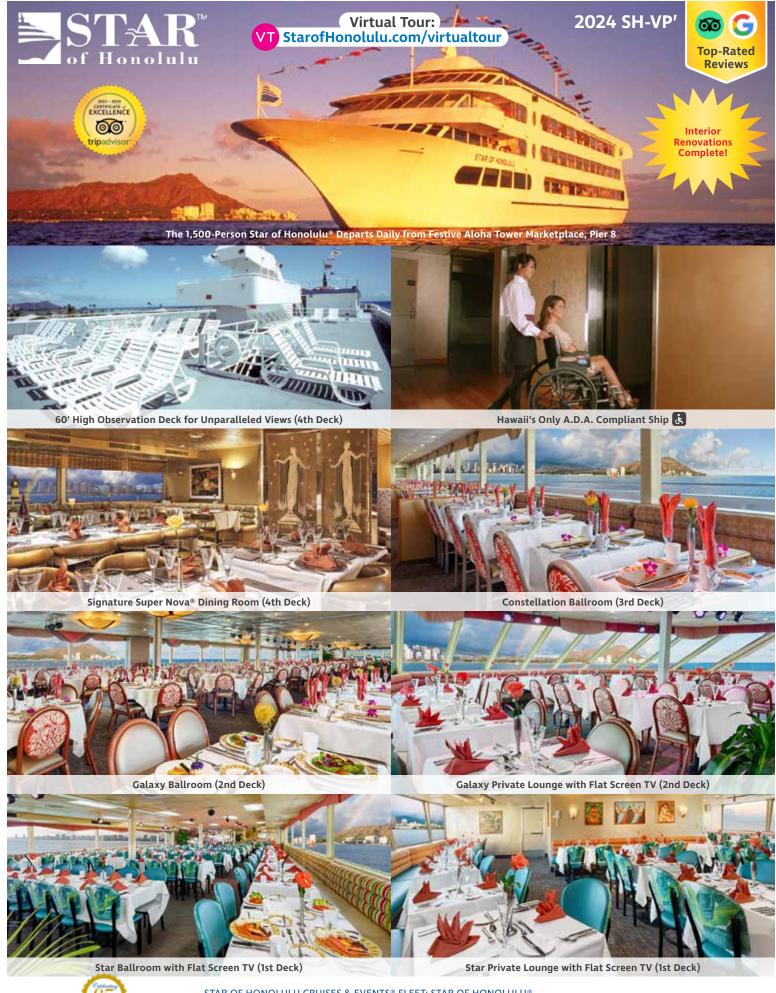

## STAR OF HONOLULU®

Hawaii's largest, award-winning 1,500-person tour vessel with 3 types of stabilizers for smooth sailing in Hawaiian waters; Hawaii's only A.D.A. compliant ship featuring 4 spacious decks and 6 beautifully decorated dining rooms for the best views and most choices. Departs daily from Aloha Tower Marketplace, Pier 8.