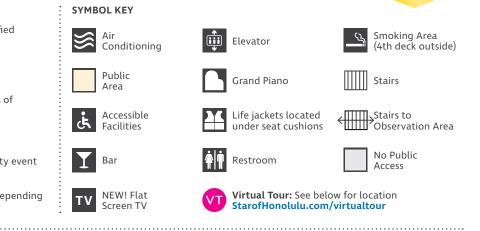

| DAILY CRUISE                             | SUGGESTED RET                                |                            | DEPARTURE         |                                                                                                                                                                    |                                                                                                                                                                                                                                                                                                                                                                                                                                    | REF.         |
|------------------------------------------|----------------------------------------------|----------------------------|-------------------|--------------------------------------------------------------------------------------------------------------------------------------------------------------------|------------------------------------------------------------------------------------------------------------------------------------------------------------------------------------------------------------------------------------------------------------------------------------------------------------------------------------------------------------------------------------------------------------------------------------|--------------|
| STAR OF<br>HONOLULU®                     | W/O<br>TRANS                                 | W/ WAIKIKI<br>TRANS        | DISEMBARK         | MENU & BEVERAGE                                                                                                                                                    | DESCRIPTION                                                                                                                                                                                                                                                                                                                                                                                                                        | CODE         |
| Sunset Dinner<br>& Jazz®                 | AD (208.62) \$225.00<br>CH (125.17) \$135.00 | AD \$244.00<br>CH \$154.00 | 5:30PM<br>7:45PM  | <b>5-Course Dinner</b><br>Maine Lobster & Prime<br>Tenderloin of Beef Entrées<br>Kona Blend Coffee, Tea<br><b>"Champagne" Toast</b> ,<br>2 Super Premium Beverages | Our signature dining with 360° views from the top<br>deck of the Star of Honolulu®. Start your special<br>evening with a "champagne" toast by the captain<br>and bon voyage hula. Enjoy sweeping views from<br>your own private table in the luxurious Super Nova®<br>Room. Savor exquisite cocktails and fine cuisine.<br>Sway to the tunes of live jazz show or dance the<br>night away. Available on Fridays and selected days. | SH1          |
| Sunset Dinner<br>& Show®                 | AD (170.60) \$184.00<br>CH (101.99) \$110.00 | AD \$203.00<br>CH \$129.00 | 5:30PM<br>7:45PM  | <b>S-Course Dinner</b><br>1lb+ Whole Maine Lobster &<br>Tenderloin of Beef Entrées<br>Kona Blend Coffee, Tea<br><b>"Champagne" Toast</b> ,<br>2 Premium Beverages  | The deluxe way to cruise in style with whole<br>Maine lobster & tenderloin of beef dinner plus<br>show! Your voyage begins with a "champagne"<br>toast, followed by continuous entertainment from<br>welcome hula and live Jazz to a Brand New Show<br>by the largest cast on island waters and dancing on<br>the Star of Honolulu®!                                                                                               | SH2          |
| Sunset Dinner<br>& Show®                 | AD (130.74) \$141.00<br>CH (78.82) \$85.00   | AD \$160.00<br>CH \$104.00 | 5:30PM<br>7:30PM  | <b>3-Course Dinner</b><br>Crab, Tenderloin of Beef<br>& BBQ Chicken Entrée<br>Kona Blend Coffee, Tea<br><b>1 Star Signature Mai Tai</b>                            | Casual elegance delivered with Aloha. Enjoy crab,<br>tenderloin of beef & BBQ chicken dinner plus show!<br>After a welcome Mai Tai, explore four panoramic<br>decks for breathtaking views of the Hawaiian<br>sunset and coastline, and complete your evening<br>on the Star of Honolulu® with a Brand New Show by<br>the largest cast on island waters!                                                                           | SH3          |
| PACIFIC STAR<br>Sunset Buffet<br>& Show® | AD (108.49) \$117.00<br>CH (64.90) \$70.00   | AD \$136.00<br>CH \$89.00  | 5:30PM<br>7:30PM  | Pacific Rim Buffet Dinner<br>Roast Beef carved onboard to<br>Dessert Station and more!<br>Kona Blend Coffee, Tea<br>1 Star Signature Mai Tai                       | Perfect for families and school groups. Enjoy a fun<br>and casual evening with roast beef buffet dinner<br>and Polynesian show! You'll feel right at home on<br>this casual, high-value sunset cruise. Friendly crew<br>welcome you with a Mai Tai and share the spirit of<br>Aloha as you discover the pleasures of paradise on<br>the Star of Honolulu®.                                                                         | SH4          |
| FRIDAY<br>Fireworks<br>& Sunset          | Add <mark>\$18.00</mark> the cruises a       |                            | 5:30PM<br>8:30PM  | See above                                                                                                                                                          | Spectacular views of the sunset and fireworks only<br>on Fridays and only on the Star of Honolulu®. Add<br>to the Nova Five Star Sunset Dinner & Jazz®, Three<br>Star Sunset Dinner & Show®, Star Sunset Dinner &<br>Show® or Pacific Star Sunset Buffet & Show®.                                                                                                                                                                  | See<br>above |
| Early Bird<br>Whale (Watch               | AD (45.44) \$49.00<br>CH (26.89) \$29.00     | AD \$68.00<br>CH \$48.00   | 8:45AM<br>10:45AM | Snacks and Drinks<br>available for purchase                                                                                                                        | Start your day with whales aboard the Star<br>of Honolulu®! Our unique 60' high observation<br>sundeck, 4 walk-around decks and 3 types of<br>stabilizers offer the perfect setting, plus certified<br>Naturalists share their knowledge and passion<br>for humpback whales. Plus, Kids Cruise FREE and<br>Whales Guarantee! (1/2/24 – 3/31/24)                                                                                    | SH5          |
| PRIVATE<br>RECEPTION<br>NOVA             | \$288.00                                     | \$312.00<br>Exclusive      | 5:30PM<br>7:45PM  | <b>5-Course Dinner</b><br>Maine Lobster & Prime<br>Tenderloin of Beef Entrées<br>Kona Blend Coffee, Tea<br><b>"Champagne" Toast</b> ,<br>2 Super Premium Beverages | The Signature Private Reception with 360° views<br>from the top deck of the Star of Honolulu®. From<br>5-course dinner and super premium beverages to<br>a live jazz trio show in the most beautiful room on<br>the ocean. A bottle of "champagne" (per 2 persons),<br>photo (per 2 persons) and lei cake make this the<br>perfect exclusive private reception. 60 – 130 persons                                                   | SHE6         |
| RECEPTION<br>THREESTAR                   | \$247.00                                     | \$271.00<br>Exclusive      | 5:30PM<br>7:45PM  | 5-Course Dinner<br>1lb+ Whole Maine Lobster &<br>Tenderloin of Beef Entrées<br>Kona Blend Coffee, Tea<br>"Champagne" Toast,<br>2 Premium Beverages                 | Perfect for celebrating in style – all in your own<br>beautiful private lounge. From 5-course dinner<br>and premium beverages to a Brand New Show show<br>and jazz, these are all exclusive just for your party.<br>A bottle of "champagne" (per 2 persons), photo<br>(per 2 persons) and lei cake make this the perfect<br>exclusive private reception. 30 – 70 persons                                                           | SHE7         |