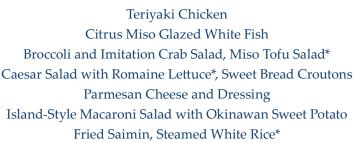

## **Local Favorites**

Fried Saimin, Steamed White Rice\*
Macadamia Nut Rolls and *Poi* Rolls
by Elvin's Bakery® with Butter