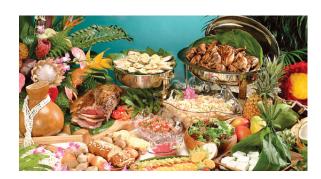

## MOTHER'S DAY CHAMPAGNE BRUNCH CRUISE

**Taste of Hawaii Buffet** 

Freshly Brewed STAR's Original Coffee, Tea, Fruit Punch and "Champagne" Toast are included. Exotic cocktails, beer, wine, soft drinks and juice are available for purchase.

Celebrate Mother's Day with a sampling of local favorites and "Champagne" Toast. From Alaea Salt Roast Beef to homemade sweets in our Dessert Station, you are sure to savor a "taste of Hawaii!"

**Carving Station** 