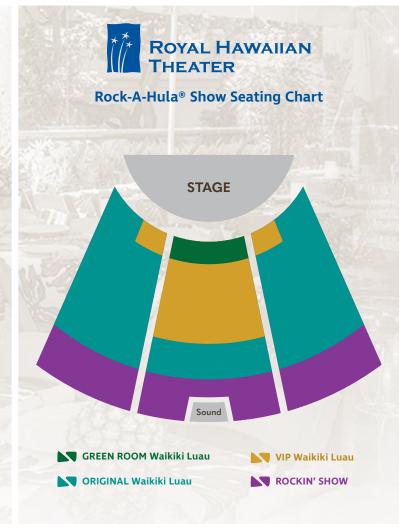

## Festive at Rock-A-Hula®!

Visit RockAHulaHawaii.com/holiday

| HOLIDAY SHOW<br>ROCK-A-HULA®    | SUGGESTED RETAIL PRICE                 |                                      |                                           | DATE(S)<br>START –                                                                                             | DESCRIPTION                                                                                                                                                                                                                     | REF.   |
|---------------------------------|----------------------------------------|--------------------------------------|-------------------------------------------|----------------------------------------------------------------------------------------------------------------|---------------------------------------------------------------------------------------------------------------------------------------------------------------------------------------------------------------------------------|--------|
|                                 | GREEN ROOM® WAIKIKI LUAU BUFFET & SHOW | VIP<br>WAIKIKI LUAU<br>BUFFET & SHOW | ORIGINAL<br>WAIKIKI LUAU<br>BUFFET & SHOW | END                                                                                                            | DESCRIPTION                                                                                                                                                                                                                     | CODE   |
| ROCKIN' MOMS                    | AD \$216.00<br>CH \$130.00             | AD \$162.00<br>CH \$98.00            | AD \$130.00<br>CH \$78.00                 | Sun, <mark>5/14/23</mark><br>4:50PM / 5:15PM / 5:30PM –<br>9:00PM                                              | Treat Mom to a special and spectacular evening of entertainment! Includes luau buffet dinner, beverages, dazzling "Rock-A-Hula®" show and exciting Meet&Greet®, plus special Mother's Day dessert! Includes kids program.       | RH0514 |
| ROCKIN' DADS                    | AD \$216.00<br>CH \$130.00             | AD \$162.00<br>CH \$98.00            | AD \$130.00<br>CH \$78.00                 | Sun, 6/18/23<br>4:50PM / 5:15PM / 5:30PM –<br>9:00PM                                                           | Bring Dad for extreme fun and a night to remember! Includes luau buffet dinner, beverages, dazzling "Rock-A-Hula®" show and exciting Meet&Greet®, plus special Father's Day dessert! Includes kids program.                     | RH0618 |
| THANKSGIVING                    | AD \$216.00<br>CH \$130.00             | AD \$162.00<br>CH \$98.00            | AD \$130.00<br>CH \$78.00                 | Thurs, 11/23/23<br>4:50PM / 5:15PM / 5:30PM –<br>9:00PM                                                        | Create a new Thanksgiving<br>tradition at Rock-A-Hula®! Includes<br>luau buffet dinner, beverages,<br>dazzling "Rock-A-Hula®" show and<br>exciting Meet&Greet®, plus special<br>Thanksgiving dessert! Includes<br>kids program. | RH1123 |
| MAGICAL<br>CHRISTMAS            | AD \$216.00<br>CH \$130.00             | AD \$162.00<br>CH \$98.00            | AD \$130.00<br>CH \$78.00                 | Mon, 12/25 <mark>/23</mark><br>4:50PM / 5:15PM / 5:30PM –<br>9:00PM                                            | Let artists put you in the holiday<br>spirit! Includes luau buffet dinner,<br>beverages, dazzling "Rock-A-Hula®"<br>show and exciting Meet&Greet®, plus<br>special Christmas music and dessert!<br>Includes kids program.       | RH1225 |
| NEW YEAR'S EVE<br>MIDNIGHT SHOW | N/A                                    | AD \$199.00<br>CH \$140.00           | AD \$150.00<br>CH \$105.00                | <mark>Sun,</mark> 12/31 <mark>/23</mark><br>From 9:15PM –<br><mark>Mon,</mark> 1/1 <mark>/24</mark><br>12:15AM | Countdown to the New Year at Rock-A-Hula®! Includes luau buffet dinner, champagne, party favor, special "Rockin' Eve" show with firework visual effects and exciting Meet&Greet®! Ask about Rockin' Show package.               | RH1231 |