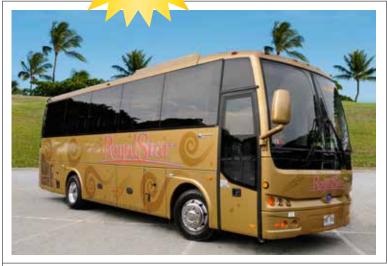

Royal Star®

**Total Fleet of** 

3 Vehicles!

## **Deluxe Gold Temsa Motorcoach** Fleet of 4 with 34 Seats

## Vehicle & Most Advanced Technology

Dimensions: 31' long, 8' wide, 10'11" high

Greener: Low carbon footprint engine and all LED lighting.

Excellent Turning Radius of 28'.

<u>Turbo Charged 250 Horsepower</u>: With 660 foot lbs. of torque.