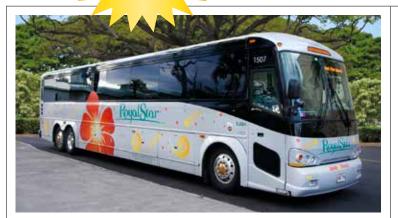

Royal Star® **Fotal Fleet of** 53 Vehicles!

## **Smart Silver MCI Motorcoach** Fleet of 22 with 63 Seats

10 Brand

New Silver

1otorcoache: Arriving

in 2023

New Fleet of 63-Seat Motorcoaches. Best Value in Town!

Royal Star® Difference: On-Time Guarantee®, 100% Seat Belted & MonitorCam-Equipped and 15-Minute Increment Charge.

## Vehicle & Most Advanced Technology

Dimensions: 45' long, 8.5' wide, 11'5" high. Turbo Charged 400 Horsepower Engine.

4-Speed Automatic Transmission and Air Suspension.

<u>Upgraded</u>: 6 cylinder A/C compressor. Baggage Space: 400 cubic feet.