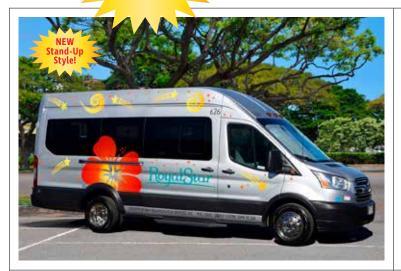

## Smart Silver Van Fleet of 4 with 14 Seats

All New Stand-up Style. Perfect Size for Wherever You Want to Go!
Royal Star® Difference: On-Time Guarantee®, 100% Seat Belted &
MonitorCam-Equipped and 15-Minute Increment Charge.
Safety Systems: MonitorCam, TPSM (Tire Pressure Monitoring System),
AdvanceTrac with Roll Stability Control, Michelin® tires (no retread tires),
Backup Vision System and Alert, 5 row-side curtain airbag covers all rows.
Passenger Comfort: Air-conditioning, seat belt, Enough interior height
for a 6'4" individual to stand, Privacy Glass, Easy access entry (running
boards) and seating.

DVD Video System.

<u>Same-Day Service</u> to experience the beauty of the island of Oahu.

Vehicle & Most Advanced Technology

<u>Dimensions</u>: 21'9" long, 6.5' wide, 9'2" high.

<u>Turbo Diesel Engine</u> delivers low RPM power for smooth acceleration.

Heavy Duty alternators.

**Operation Info & More**Baggage: 12 bags. Hand-carry bags are allowed on laps inside the vehicle.