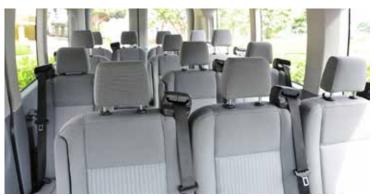

## Smart Silver Van Fleet of 4 with 14 Seats

All New Stand-up Style. Perfect Size for Wherever You Want to Go!
Royal Star® Difference: On-Time Guarantee®, 100% Seat Belted &
MonitorCam-Equipped and 15-Minute Increment Charge.
Safety Systems: MonitorCam, TPSM (Tire Pressure Monitoring System),
AdvanceTrac with Roll Stability Control, Michelin® tires (no retread tires),
Backup Vision System and Alert, 5 row-side curtain airbag covers all rows.
Passenger Comfort: Air-conditioning, seat belt, Enough interior height
for a 6'4" individual to stand, Privacy Glass, Easy access entry (running
boards) and seating.